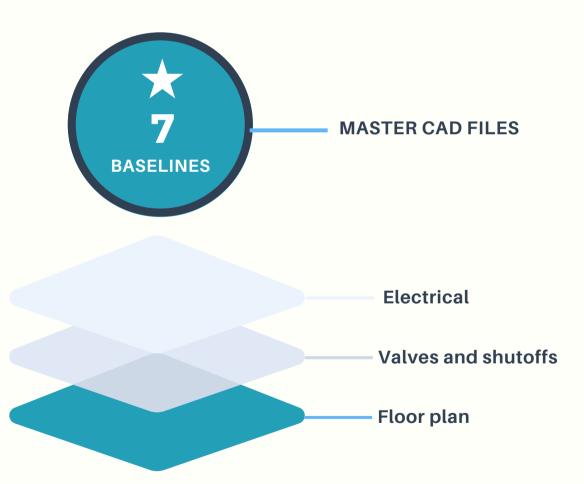

#### Get Clarity with Baseline Master CAD Plans

Created by DCM Inc. baselines provide comprehensive drawings as a foundation for all future projects. These multi-layer master CAD plans compress years of history into one drawing, everything you need, all your facilities superpowers in one place.

#### • Their new drawing app gets 7,062 master

- drawings with catalogued
- That's 86% less drawings

- We squashed 7,062 masters drawings into 140 baselines
- A drawing reduction of 99.7%
- 52 drawings for Floor 2 Lighting turned into one baseline CAD drawing
- Finding drawings now takes seconds