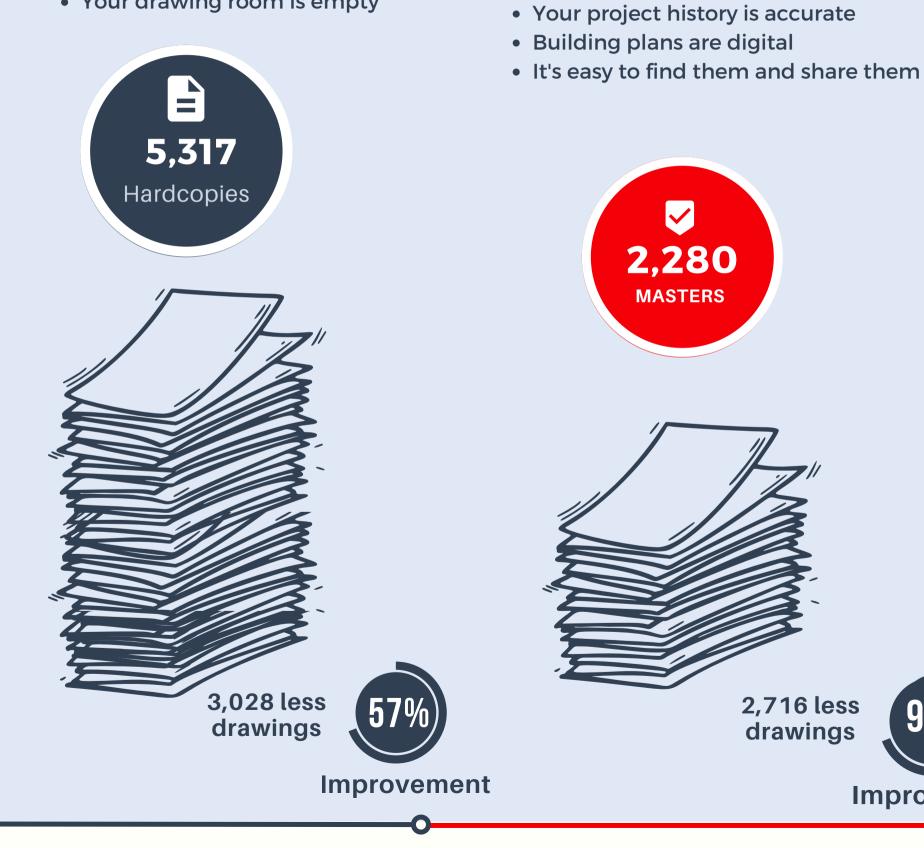

#### **GO DIGITAL** organized

**FIX DIGITAL** modernized

- 50,000 blueprints
- decades of disorganization
- everything stuffed in boxes spread out over 8 facilities
- It took 1-4+ hours to find one drawing
- new projects had high bid costs because there were missing drawings
- change orders during projects were high

- we came on-site and loaded 50,000 blueprints into **10 crates**
- sorted through 50,000 HCs, separating the accurate drawings from superseded and duplicates
- pulled hundreds of rows of data from each master
- uploaded 7,062 master drawings into echo

#### • Their new drawing app gets 7,062 master

- drawings with catalogued
- That's 86% less drawings

- We squashed 7,062 masters drawings into 140 baselines
- A drawing reduction of 99.7%
- 52 drawings for Floor 2 Lighting turned into one baseline CAD drawing
- Finding drawings now takes seconds