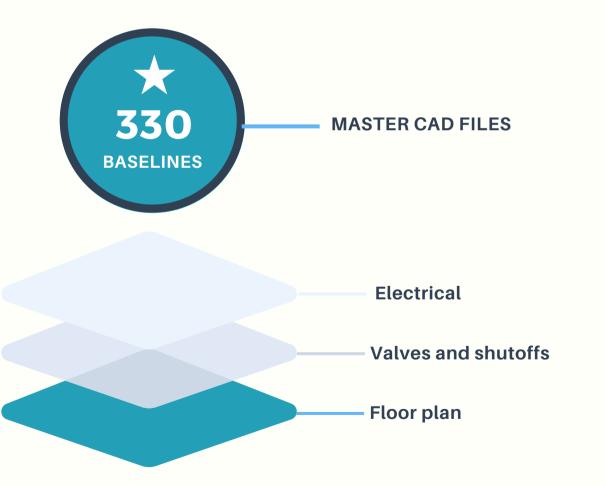

#### Get Clarity with Baseline Master CAD Plans

Created by DCM Inc. baselines provide comprehensive drawings as a foundation for all future projects. These multi-layer master CAD plans compress years of history into one drawing, everything you need, all your facilities superpowers in one place.

#### **June 2023**

- We compressed all the years of history, put the puzzle pieces together, and stack disciplines over the floor plan.
- Approx, 3 Baseline Master CAD Plans per floor

Now you'll really see your facility clearly!