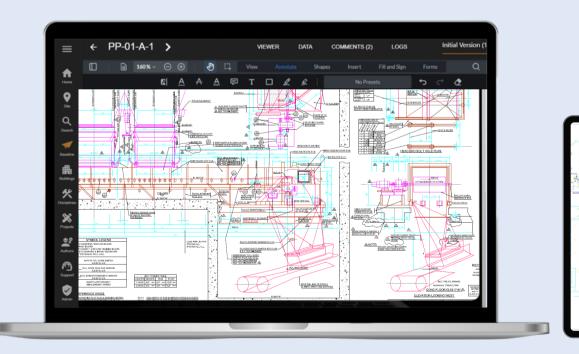

## Fix Digital with echo Drawing management software

Created by DCM Inc. echo is our proprietary drawing management software. echo helps you store, organize, track version control, search, mark up and retrieve your drawings easily within seconds from one single source of truth.

It's an integral tool in a strategic strategy, dedicated to ensuring the precision of your plans.