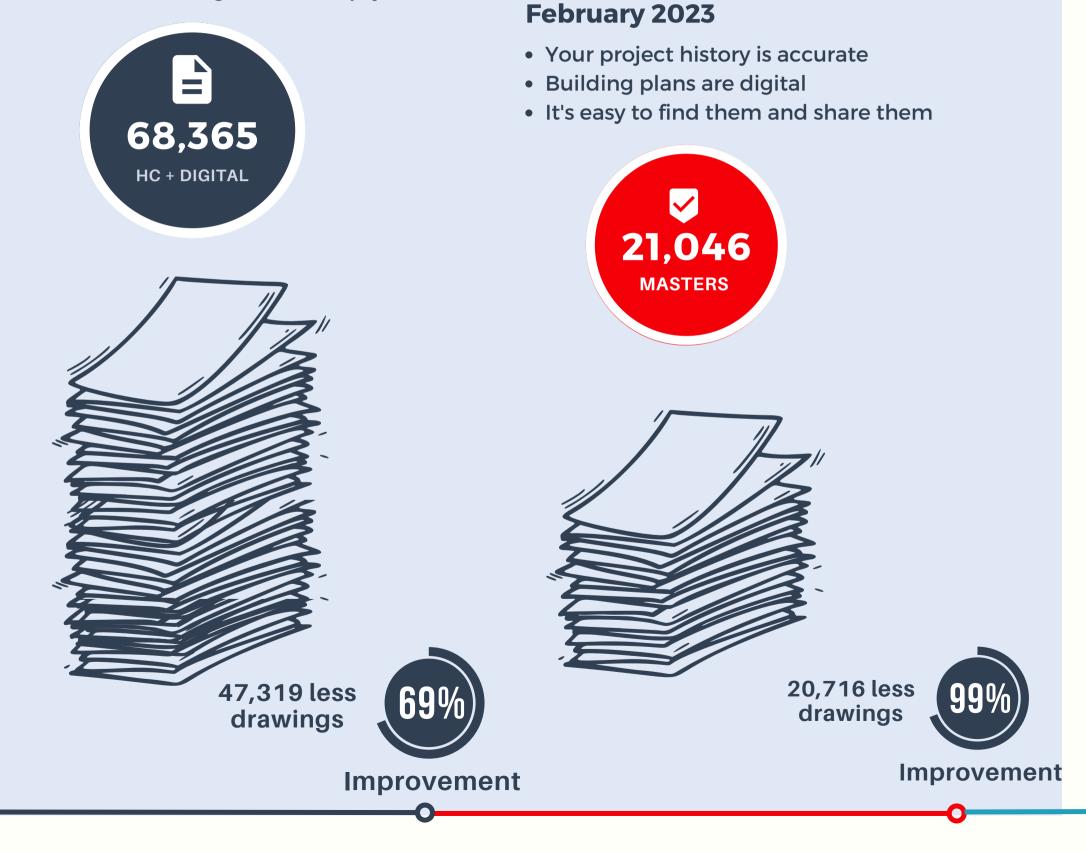

#### **March 2023**

**99**%

Improvement

• We compressed all the years of history, put the puzzle pieces together, and stack disciplines over the floor plan.

Now you'll really see your facility clearly!