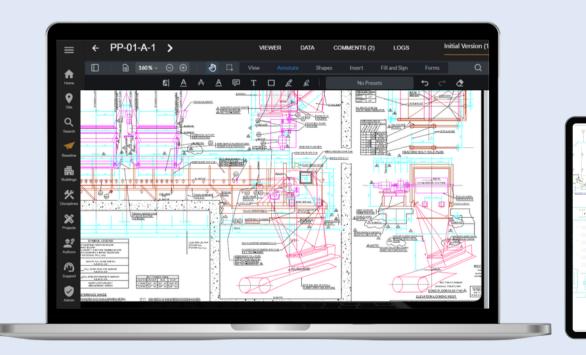

## Fix Digital with echo Drawing management software

Created by DCM Inc. echo is our proprietary drawing management software. echo helps you store, organize, track version control, search, mark up and retrieve your drawings easily within seconds from one single source of truth.