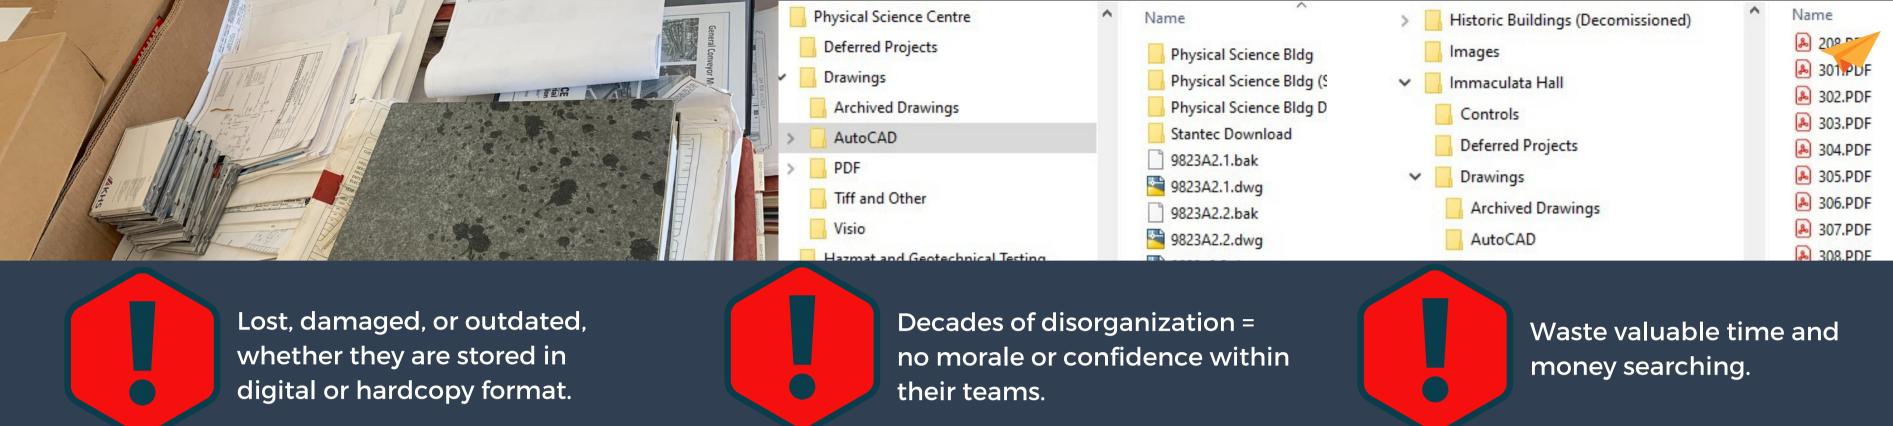

#### **THESE PROBLEMS EXISTS GLOBALLY WHEREVER FACILITIES ARE MAINTAINED**

The most common approach to solving your engineering drawings worldwide is to scan them and store them on file servers, in digital PDF format, or in CAD files, often across multiple locations. This causes more chaos making them difficult to find and access.

```
A 208.PDF
A 301.PDF
剧 302.PDF
A 303.PDF
🔊 304.PDF
🔊 305.PDF
🔊 306.PDF
A 307.PDF
🔊 308.PDF
A 309.PDF
剧 310.PDF
```

We roll up our sleeves and do the heavy lifting, taking their blueprint burden away.