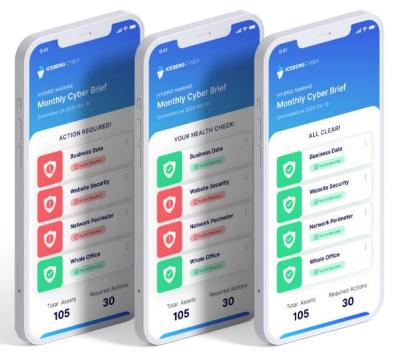

#### **Employee**

Dark Web breached account monitoring & email security inspection for spoofing & phishing defenses

#### Website

Real-time website vulnerability profiling preventing Hijacking/Fraud. Hunting for insecure/outdated plugins and OWASP Top 10 weaknesses

#### Network

Unpatched entry points/insecure networks

#### Office

Constant IT vulnerability monitoring of local devices with real-time Asset Inventory powered by our plug & play *Iceberg Sensor* 

**Iceberg Sensor** 