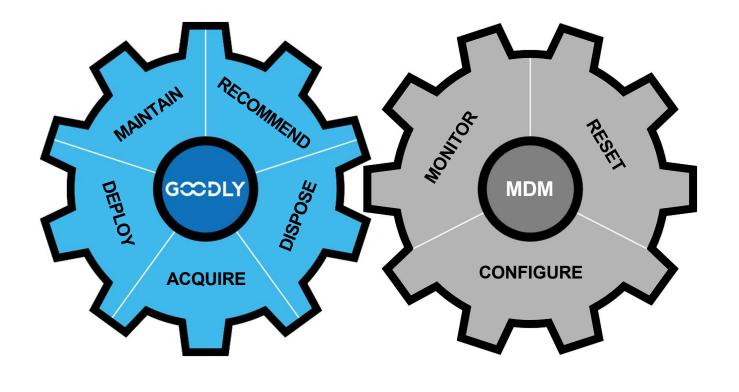

# Mobile Device Management Systems (MDMs) only manage device software

7

### Goodly Cloud provides the missing device hardware management

8

### And integrates with <u>ALL</u> customer MDMs

9

### **Enter Goodly Cloud**

- True Mobile Device Asset Management
- SaaS delivery
- Customer self-service
- APIs to integrate with MDMs, Shippers & Telcos

ACQUIRE DEPLOY MAINTAIN RECOMMEND DISPOSE GCCDLY