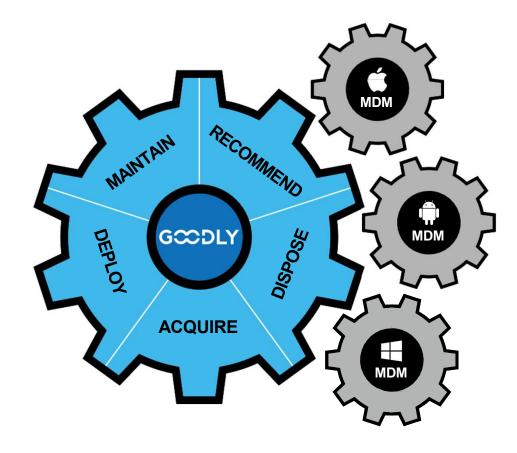

### And integrates with <u>ALL</u> customer MDMs

9

### **Enter Goodly Cloud**

- True Mobile Device Asset Management
- SaaS delivery
- Customer self-service
- APIs to integrate with MDMs, Shippers & Telcos

ACQUIRE DEPLOY MAINTAIN RECOMMEND DISPOSE GCCDLY