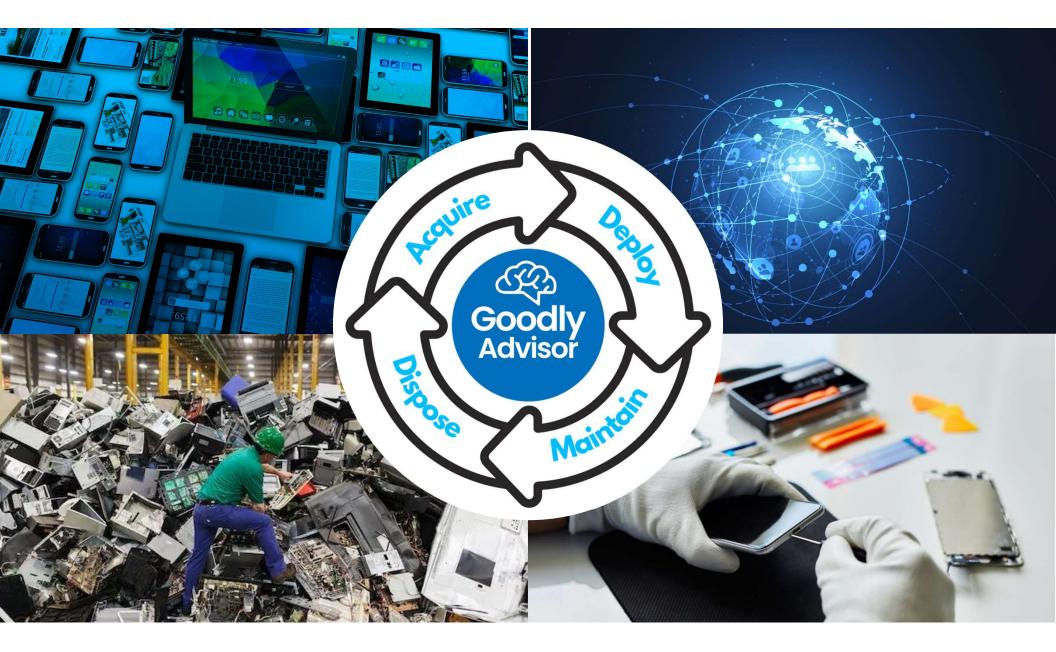

### **Enter Goodly Cloud**

- True Mobile Device Asset Management
- SaaS delivery
- Customer self-service
- APIs to integrate with MDMs, Shippers & Telcos

ACQUIRE DEPLOY MAINTAIN RECOMMEND DISPOSE GCCDLY